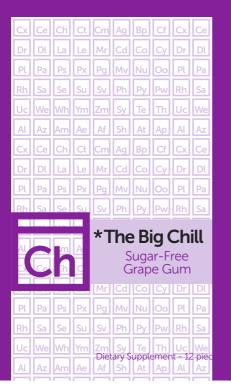

instead of a glass of fine wine, pop a piece of The Big Chill. The sweet and juicy grape flavor will bring a smile to your face while you chill out and relax.†

## Supplement Facts

Serving Size: 1 Piece Servings Per Container: 12

|                             | Serving  | % Daily<br>Value* |
|-----------------------------|----------|-------------------|
| Calories                    | 3        | 0%                |
| Total Carbohydrate          | 1g       | <1%               |
| Sugar Alcohols              | 1g       | **                |
| Vitamin A (as Palmitate)    | 250IU    | 5%                |
| Vitamin D (as Cholecalcifer | ol) 20IU | 5%                |
| Vitamin E                   | 1.5IU    | 5%                |
| Pantothenic Acid            | 0.5mg    | 5%                |
| Folic Acid                  | 20mcg    | 5%                |

## Proprietary Blend

93ma 1-Theanine Saffron Extract (Crocus sativus)(flower) Sceletium Extract (Sceletium tortuosum)(aerial)

\* Percent Daily Values are based on a 2,000 calorie diet. \*\* Percent Daily Value not Established.

Other Ingredients: Sorbitol, Maltitol, Gum Base, Maltitol Syrup, Natural and Artificial Flavors, Gum Arabic, Citric Acid, Tartaric Acid, Titanium Dioxide (Color), Sucralose, Resinous Glaze, Soy Lecithin, Glycerine, Carnauba Wax, Mixed Tocopherols, Beet Juice (Color), Neotame (Sweetener) and BHT (to Maintain Freshness).

†These statements have not been evaluated by the Food and Drug Administration. This product is not intended to diagnose, treat, cure or prevent any diseases

WARNINGKeep out of the reach of children. Do not exceed recommended dose. Do not use if pregnant or breastfeeding. If taking any prescription medications, please consult your physician before taking this product.

Zembrin

for more ingredient info, visit: balafive.com/balachart

A COMPONENT OF A COMPLETE PROGRAM as needed. pieces ectionsChew 1-2

Tor optimal weight management and more information on the complete program, visit: balafive.com